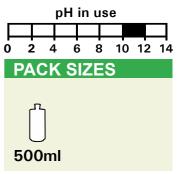

#### **DIRECTIONS**

Use undiluted. Squeeze a little CREAM CLEANER onto a damp cloth, apply to the surface to be cleaned and wipe gently. Agitate to remove any stubborn stains. Wipe dry for a real shine.