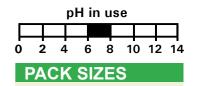

www.cloverchemicals.com

Code: 415

## CITRUS BEADED HAND CLEANER

- Fast acting for industry and commerce
- Contains polybeads for extra cleaning power
- Orange oils provide a pleasant fragrance

An effective beaded hand cleaner with a citrus-oil base for extra strength and mildness.

## USES

An orange scented hand cleaner, which contains poly-beads for added cleaning power, Buster Extra has been manufactured to a carefully controlled non-drip consistency.

Suitable to remove oil, grease, ink, bitumen, asphalt, tar, paint, plaster, creosote, mud and ground in soils from the skin.

Ideal for use in industrial environments such as garages, workshops, factories, etc.

## **DIRECTIONS**

Apply BUSTER EXTRA to dry hands and rub in well. Rinse off with water and dry hands thoroughly.













Clover House | Macclesfield Road | Whaley Bridge | High Peak | SK23 7DQ Tel: +44 (0)1663 733 114